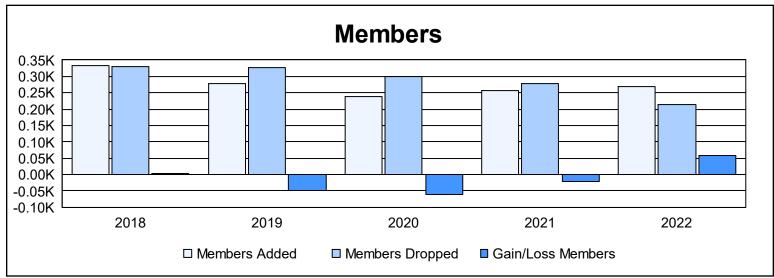

District B 1 As of June 2022 Cumulative

| Year      | New<br>Clubs | Dropped<br>Clubs | Gain/<br>Loss<br>Clubs | New<br>Members | Charter<br>Members | Reinstate<br>Members | Transfer<br>Members | Total<br>Member<br>Added | Total<br>Members<br>Dropped | Gain/<br>Loss<br>Members |
|-----------|--------------|------------------|------------------------|----------------|--------------------|----------------------|---------------------|--------------------------|-----------------------------|--------------------------|
| 2017-2018 | 4            | 3                | 1                      | 195            | 106                | 28                   | 4                   | 333                      | 331                         | 2                        |
| 2018-2019 | 2            | 1                | 1                      | 193            | 56                 | 22                   | 7                   | 278                      | 328                         | -50                      |
| 2019-2020 | 4            | 4                | 0                      | 77             | 93                 | 56                   | 12                  | 238                      | 298                         | -60                      |
| 2020-2021 | 5            | 3                | 2                      | 107            | 116                | 24                   | 10                  | 257                      | 279                         | -22                      |
| 2021-2022 | 2            | 4                | -2                     | 157            | 82                 | 23                   | 8                   | 270                      | 213                         | 57                       |
| Average   | 3            | 3                | 0                      | 146            | 91                 | 31                   | 8                   | 275                      | 290                         | -15                      |