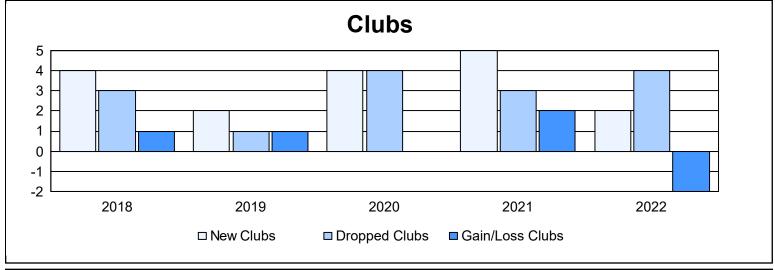

District B 1 As of June 2022 Cumulative

| Year      | New<br>Clubs | Dropped<br>Clubs | Gain/<br>Loss<br>Clubs | New<br>Members | Charter<br>Members | Reinstate<br>Members | Transfer<br>Members | Total<br>Member<br>Added | Total<br>Members<br>Dropped | Gain/<br>Loss<br>Members |
|-----------|--------------|------------------|------------------------|----------------|--------------------|----------------------|---------------------|--------------------------|-----------------------------|--------------------------|
| 2017-2018 | 4            | 3                | 1                      | 195            | 106                | 28                   | 4                   | 333                      | 331                         | 2                        |
| 2018-2019 | 2            | 1                | 1                      | 193            | 56                 | 22                   | 7                   | 278                      | 328                         | -50                      |
| 2019-2020 | 4            | 4                | 0                      | 77             | 93                 | 56                   | 12                  | 238                      | 298                         | -60                      |
| 2020-2021 | 5            | 3                | 2                      | 107            | 116                | 24                   | 10                  | 257                      | 279                         | -22                      |
| 2021-2022 | 2            | 4                | -2                     | 157            | 82                 | 23                   | 8                   | 270                      | 213                         | 57                       |
| Average   | 3            | 3                | 0                      | 146            | 91                 | 31                   | 8                   | 275                      | 290                         | -15                      |